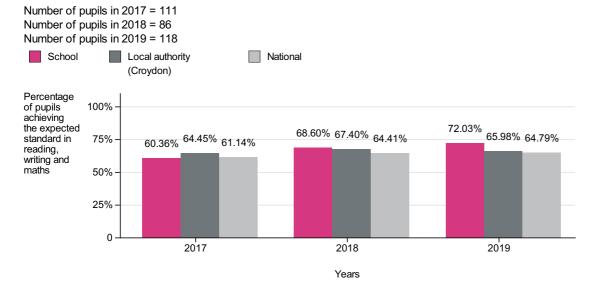

#### Reading, writing and maths combined

#### Percentage of pupils achieving the expected standard or higher