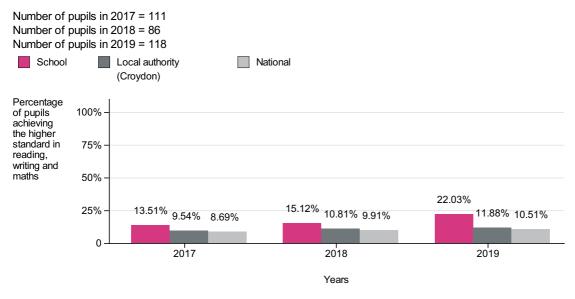

#### Reading, writing and maths combined

#### Percentage of pupils achieving the higher standard