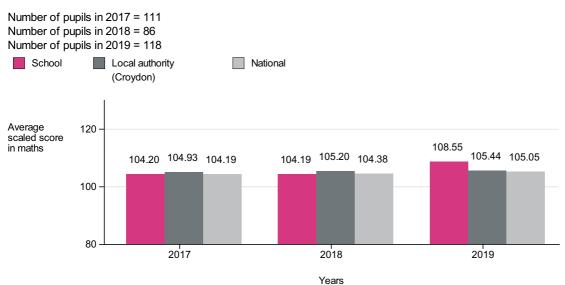

| Well above<br>average                                                              |
| 0.83       | 1.07                                                | 0.90                                                                               |
| 0.00       | 0.03                                                | 0.03                                                                               |
|            | 107<br>N/A<br>1.06<br>0.0 to 2.2<br>Average<br>0.83 | 107 83   N/A 0   1.06 -0.06   0.0 to 2.2 -1.3 to 1.1   Average Average   0.83 1.07 |

#### Reading, writing and maths combined



#### Percentage of pupils achieving the expected standard or higher

#### Percentage of pupils achieving the higher standard



### Average scaled scores in:

# Reading



### Maths