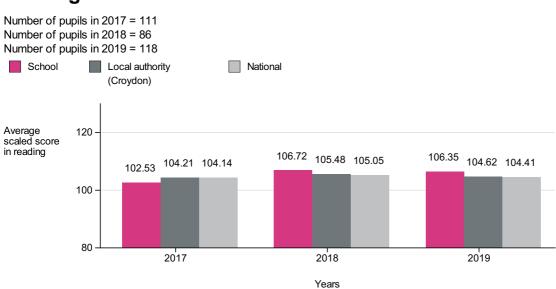

| Well above<br>average                                                              |
| 0.83       | 1.07                                                | 0.90                                                                               |
| 0.00       | 0.03                                                | 0.03                                                                               |
|            | 107<br>N/A<br>1.06<br>0.0 to 2.2<br>Average<br>0.83 | 107 83   N/A 0   1.06 -0.06   0.0 to 2.2 -1.3 to 1.1   Average Average   0.83 1.07 |

#### Reading, writing and maths combined



#### Percentage of pupils achieving the expected standard or higher

#### Percentage of pupils achieving the higher standard



### Average scaled scores in:

# Reading



### Maths